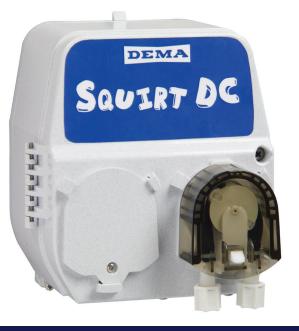

**DEMA's Squirt DC** is the economical battery operated dispenser for drain, deodorizer and any special dosing application. Squirt DC uses the proven **Olympian pump** platform to deliver exceptional reliability, durability and value. Plus Squirt DC uses the splash resistant attractive Nitro ABS enclosure for superior durability.

## **Battery Operated Drain Dosing Dispenser**

- Splash resistant ABS enclosure
- Easy to operate electronic timer operates the unit automatically once programmed
- Program up to 8 events per day and run on weekdays, weekends, everyday or just 1 day
- Mounting bracket for easy installation and removal
- Quick change pump cover for fast tool-less tube changing
- 100 hours run time and 82 gal pumped for 50% battery duty cycle