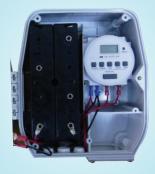

Squirt DC's battery pack and timer nest inside splash resistant cabinet

## **Battery Operated Drain Dosing Dispenser**

- Splash resistant ABS enclosure
- Easy to operate electronic timer operates the unit automatically once programmed
- Program up to 8 events per day and run on weekdays, weekends, everyday or just 1 day
- Mounting bracket for easy installation and removal
- Quick change pump cover for fast tool-less tube changing
- 100 hours run time and 82 gal pumped for 50% battery duty cycle